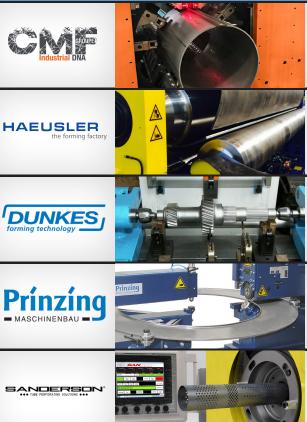

## 248.217.1945

Precision CNC Roll-forming Machines for Sheet Metal Application and Tube Welding Machines (TIG, MIG, Plasma and Laser)

Plate Bending and Angle Rolling Machines, Welding and Assembling Equipment, Pipe and Vessel Production Lines

Stroke Controlled Hydraulic and Pneumatic Precision Straightening Presses for Tube and Profiles

Quality Tube Beading and Flanging Machines, Circular Shears and Rounding Machines for Job Shops

CNC Tube Perforating and Louvering Machines

- Turnkey Solutions and Aftersales Services
- Engineered Machinery and Tools for Automotive, Aerospace, Precision, Industrial and Structural Applications
- US Sales & Service Center for Global-Active Brands