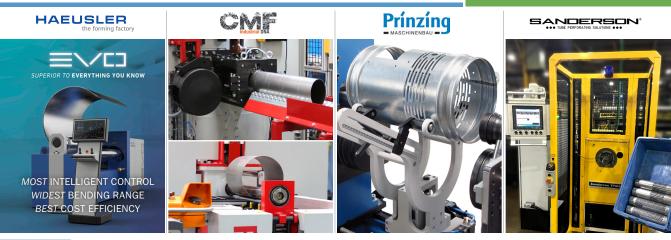

## 248.217.1945

Precision CNC Roll-forming Machines for Sheet Metal Application and Tube Welding Machines (TIG, MIG, Plasma and Laser)

Plate Bending and Angle Rolling Machines, Welding and Assembling Equipment, Pipe and Vessel Production Lines

Stroke Controlled Hydraulic and Pneumatic Precision Straightening Presses for Tube and Profiles

Quality Tube Beading and Flanging Machines, Circular Shears and Rounding Machines for Job Shops

CNC Tube Perforating and Louvering Machines

- Turnkey Solutions and Aftersales Services
- Engineered Machinery and Tools for Automotive, Aerospace, Precision, Industrial and Structural Applications
- US Sales & Service Center for Global-Active Brands